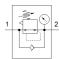

## Pressure regulator VRPA-LM-N14-T516 Part number: 8086017

## **Data sheet**

| Feature                            | Value                                                                       |
|------------------------------------|-----------------------------------------------------------------------------|
| Controller function                | Output pressure constant                                                    |
|                                    | with secondary exhaust                                                      |
|                                    | with return flow                                                            |
| Pneumatic connection, port 1       | 1/4 NPT                                                                     |
| Pneumatic connection, port 2       | QS-5/16                                                                     |
| Mounting type                      | Threaded                                                                    |
| Standard nominal flow rate         | 130 l/min                                                                   |
| Ambient temperature                | 0 60 °C                                                                     |
| Material housing                   | PBT                                                                         |
| Operating medium                   | Compressed air in accordance with ISO8573-1:2010 [7:4:4]                    |
| Assembly position                  | Any                                                                         |
| Type of actuation                  | manual                                                                      |
| Type of seal on screw-in stud      | coating                                                                     |
| Adjusting element                  | Rotary knob with lock                                                       |
| Ability to swivel                  | 360° / no continuous swivelling permissible                                 |
| Pressure gauge                     | with pressure gauge                                                         |
| Pressure regulation range MPa      | 0.1 0.8 MPa                                                                 |
| Pressure regulation range          | 1 8 bar                                                                     |
| Pressure regulation range psi      | 14.5 116 psi                                                                |
| Note on operating and pilot medium | Lubricated operation possible (subsequently required for further operation) |
| PWIS conformity                    | VDMA24364-B2-L                                                              |
| Cleanroom class                    | ISO class 4                                                                 |
| Product weight                     | 50 g                                                                        |
| Material of threaded plug          | Nickel-plated brass                                                         |
| Materials note                     | Conforms to RoHS                                                            |
| Material of threaded seal          | PTFE                                                                        |
| Material static seals              | NBR                                                                         |