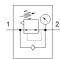

## Pressure regulator VRPA-LM-R14-Q8 Part number: 8086013

## **Data sheet**

| Feature                            | Value                                                            |
|------------------------------------|------------------------------------------------------------------|
| Controller function                | Output pressure constant                                         |
|                                    | with secondary exhaust                                           |
|                                    | with return flow                                                 |
| Pneumatic connection, port 1       | R1/4                                                             |
| Pneumatic connection, port 2       | QS-8                                                             |
| Mounting type                      | Threaded                                                         |
| Standard nominal flow rate         | 130 l/min                                                        |
| Ambient temperature                | 0 60 °C                                                          |
| Material housing                   | PBT                                                              |
| Operating medium                   | Compressed air in accordance with ISO8573-1:2010 [7:4:4]         |
| Assembly position                  | Any                                                              |
| Type of actuation                  | manual                                                           |
| Type of seal on screw-in stud      | coating                                                          |
| Adjusting element                  | Rotary knob with lock                                            |
| Ability to swivel                  | 360° / no continuous swivelling permissible                      |
| Pressure gauge                     | with pressure gauge                                              |
| Pressure regulation range MPa      | 0.1 0.8 MPa                                                      |
| Pressure regulation range          | 1 8 bar                                                          |
| Pressure regulation range psi      | 14.5 116 psi                                                     |
| Note on operating and pilot medium | Lubricated operation possible (subsequently required for further |
|                                    | operation)                                                       |
| PWIS conformity                    | VDMA24364-B2-L                                                   |
| Cleanroom class                    | ISO class 4                                                      |
| Product weight                     | 49 g                                                             |
| Material of threaded plug          | Nickel-plated brass                                              |
| Materials note                     | Conforms to RoHS                                                 |
| Material of threaded seal          | PTFE                                                             |
| Material static seals              | NBR                                                              |