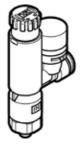

## Pressure regulator VRPA-LM-R14-Q6 Part number: 8086012

## **Data sheet**

| Feature                            | Value                                                                       |
|------------------------------------|-----------------------------------------------------------------------------|
| Controller function                | Output pressure constant                                                    |
|                                    | with secondary exhaust                                                      |
|                                    | with return flow                                                            |
| Pneumatic connection, port 1       | R1/4                                                                        |
| Pneumatic connection, port 2       | QS-6                                                                        |
| Mounting type                      | Threaded                                                                    |
| Standard nominal flow rate         | 115 l/min                                                                   |
| Ambient temperature                | 0 60 °C                                                                     |
| Material housing                   | PBT                                                                         |
| Operating medium                   | Compressed air in accordance with ISO8573-1:2010 [7:4:4]                    |
| Assembly position                  | Any                                                                         |
| Type of actuation                  | manual                                                                      |
| Type of seal on screw-in stud      | coating                                                                     |
| Adjusting element                  | Rotary knob with lock                                                       |
| Ability to swivel                  | 360° / no continuous swivelling permissible                                 |
| Pressure gauge                     | with pressure gauge                                                         |
| Pressure regulation range MPa      | 0.1 0.8 MPa                                                                 |
| Pressure regulation range          | 1 8 bar                                                                     |
| Pressure regulation range psi      | 14.5 116 psi                                                                |
| Note on operating and pilot medium | Lubricated operation possible (subsequently required for further operation) |
| DMIC                               | VDMA24364-B2-L                                                              |
| PWIS conformity                    | 1-1111-1-1-1                                                                |
| Cleanroom class                    | ISO class 4                                                                 |
| Product weight                     | 49 g                                                                        |
| Material of threaded plug          | Nickel-plated brass                                                         |
| Materials note                     | Conforms to RoHS                                                            |
| Material of threaded seal          | PTFE                                                                        |
| Material static seals              | NBR                                                                         |