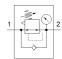

## Pressure regulator VRPA-LM-R14-Q6 Part number: 8086012

## **Data sheet**

| Feature                            | Value                                                                       |
|------------------------------------|-----------------------------------------------------------------------------|
| Controller function                | Output pressure constant                                                    |
|                                    | with secondary exhaust                                                      |
|                                    | with return flow                                                            |
| Pneumatic connection, port 1       | R1/4                                                                        |
| Pneumatic connection, port 2       | QS-6                                                                        |
| Mounting type                      | Threaded                                                                    |
| Standard nominal flow rate         | 115 l/min                                                                   |
| Ambient temperature                | 0 60 °C                                                                     |
| Material housing                   | PBT                                                                         |
| Operating medium                   | Compressed air in accordance with ISO8573-1:2010 [7:4:4]                    |
| Assembly position                  | Any                                                                         |
| Type of actuation                  | manual                                                                      |
| Type of seal on screw-in stud      | coating                                                                     |
| Adjusting element                  | Rotary knob with lock                                                       |
| Ability to swivel                  | 360° / no continuous swivelling permissible                                 |
| Pressure gauge                     | with pressure gauge                                                         |
| Pressure regulation range MPa      | 0.1 0.8 MPa                                                                 |
| Pressure regulation range          | 1 8 bar                                                                     |
| Pressure regulation range psi      | 14.5 116 psi                                                                |
| Note on operating and pilot medium | Lubricated operation possible (subsequently required for further operation) |
| DMIC                               | VDMA24364-B2-L                                                              |
| PWIS conformity                    | 1-1111-1-1-1                                                                |
| Cleanroom class                    | ISO class 4                                                                 |
| Product weight                     | 49 g                                                                        |
| Material of threaded plug          | Nickel-plated brass                                                         |
| Materials note                     | Conforms to RoHS                                                            |
| Material of threaded seal          | PTFE                                                                        |
| Material static seals              | NBR                                                                         |