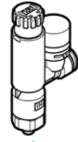

## Pressure regulator VRPA-LM-R18-Q6 Part number: 8086010

## **Data sheet**

| Feature                            | Value                                                            |
|------------------------------------|------------------------------------------------------------------|
| Controller function                | Output pressure constant                                         |
|                                    | with secondary exhaust                                           |
|                                    | with return flow                                                 |
| Pneumatic connection, port 1       | R1/8                                                             |
| Pneumatic connection, port 2       | QS-6                                                             |
| Mounting type                      | Threaded                                                         |
| Standard nominal flow rate         | 100 l/min                                                        |
| Ambient temperature                | 0 60 °C                                                          |
| Material housing                   | PBT                                                              |
| Operating medium                   | Compressed air in accordance with ISO8573-1:2010 [7:4:4]         |
| Assembly position                  | Any                                                              |
| Type of actuation                  | manual                                                           |
| Type of seal on screw-in stud      | coating                                                          |
| Adjusting element                  | Rotary knob with lock                                            |
| Ability to swivel                  | 360° / no continuous swivelling permissible                      |
| Pressure gauge                     | with pressure gauge                                              |
| Pressure regulation range MPa      | 0.1 0.8 MPa                                                      |
| Pressure regulation range          | 1 8 bar                                                          |
| Pressure regulation range psi      | 14.5 116 psi                                                     |
| Note on operating and pilot medium | Lubricated operation possible (subsequently required for further |
|                                    | operation)                                                       |
| PWIS conformity                    | VDMA24364-B2-L                                                   |
| Cleanroom class                    | ISO class 4                                                      |
| Product weight                     | 29 g                                                             |
| Material of threaded plug          | Nickel-plated brass                                              |
| Materials note                     | Conforms to RoHS                                                 |
| Material of threaded seal          | PTFE                                                             |
| Material static seals              | NBR                                                              |