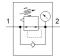

## Pressure regulator VRPA-CM-T14-E Part number: 8086006

## **Data sheet**

| Feature                            | Value                                                            |
|------------------------------------|------------------------------------------------------------------|
| Controller function                | Output pressure constant                                         |
|                                    | with secondary exhaust                                           |
|                                    | with return flow                                                 |
| Pneumatic connection, port 1       | QS-1/4                                                           |
| Pneumatic connection, port 2       | QS-1/4                                                           |
| Mounting type                      | with through hole                                                |
| Standard nominal flow rate         | 95 l/min                                                         |
| Ambient temperature                | 0 60 °C                                                          |
| Material housing                   | PBT                                                              |
| Operating medium                   | Compressed air in accordance with ISO8573-1:2010 [7:4:4]         |
| Assembly position                  | Any                                                              |
| Type of actuation                  | manual                                                           |
| Adjusting element                  | Rotary knob with lock                                            |
| Pressure gauge                     | with pressure gauge                                              |
| Pressure regulation range MPa      | 0.1 0.8 MPa                                                      |
| Pressure regulation range          | 1 8 bar                                                          |
| Pressure regulation range psi      | 14.5 116 psi                                                     |
| Note on operating and pilot medium | Lubricated operation possible (subsequently required for further |
|                                    | operation)                                                       |
| PWIS conformity                    | VDMA24364-B2-L                                                   |
| Cleanroom class                    | ISO class 4                                                      |
| Product weight                     | 23 g                                                             |
| Materials note                     | Conforms to RoHS                                                 |
| Material static seals              | NBR                                                              |