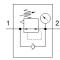

## Pressure regulator VRPA-CM-Q6-E Part number: 8086004

## **Data sheet**

| Feature                            | Value                                                            |
|------------------------------------|------------------------------------------------------------------|
| Controller function                | Output pressure constant                                         |
|                                    | with secondary exhaust                                           |
|                                    | with return flow                                                 |
| Pneumatic connection, port 1       | QS-6                                                             |
| Pneumatic connection, port 2       | QS-6                                                             |
| Mounting type                      | with through hole                                                |
| Standard nominal flow rate         | 90 l/min                                                         |
| Ambient temperature                | 0 60 °C                                                          |
| Material housing                   | PBT                                                              |
| Operating medium                   | Compressed air in accordance with ISO8573-1:2010 [7:4:4]         |
| Assembly position                  | Any                                                              |
| Type of actuation                  | manual                                                           |
| Adjusting element                  | Rotary knob with lock                                            |
| Pressure gauge                     | with pressure gauge                                              |
| Pressure regulation range MPa      | 0.1 0.8 MPa                                                      |
| Pressure regulation range          | 1 8 bar                                                          |
| Pressure regulation range psi      | 14.5 116 psi                                                     |
| Note on operating and pilot medium | Lubricated operation possible (subsequently required for further |
|                                    | operation)                                                       |
| PWIS conformity                    | VDMA24364-B2-L                                                   |
| Cleanroom class                    | ISO class 4                                                      |
| Product weight                     | 23 g                                                             |
| Materials note                     | Conforms to RoHS                                                 |
| Material static seals              | NBR                                                              |