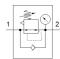

## Pressure regulator VRPA-CM-Q4-E Part number: 8086003

## **Data sheet**

| Feature                            | Value                                                            |
|------------------------------------|------------------------------------------------------------------|
| Controller function                | Output pressure constant                                         |
|                                    | with secondary exhaust                                           |
|                                    | with return flow                                                 |
| Pneumatic connection, port 1       | QS-4                                                             |
| Pneumatic connection, port 2       | QS-4                                                             |
| Mounting type                      | with through hole                                                |
| Standard nominal flow rate         | 80 l/min                                                         |
| Ambient temperature                | 0 60 °C                                                          |
| Material housing                   | PBT                                                              |
| Operating medium                   | Compressed air in accordance with ISO8573-1:2010 [7:4:4]         |
| Assembly position                  | Any                                                              |
| Type of actuation                  | manual                                                           |
| Adjusting element                  | Rotary knob with lock                                            |
| Pressure gauge                     | with pressure gauge                                              |
| Pressure regulation range MPa      | 0.1 0.8 MPa                                                      |
| Pressure regulation range          | 1 8 bar                                                          |
| Pressure regulation range psi      | 14.5 116 psi                                                     |
| Note on operating and pilot medium | Lubricated operation possible (subsequently required for further |
|                                    | operation)                                                       |
| PWIS conformity                    | VDMA24364-B2-L                                                   |
| Cleanroom class                    | ISO class 4                                                      |
| Product weight                     | 23 g                                                             |
| Materials note                     | Conforms to RoHS                                                 |
| Material static seals              | NBR                                                              |