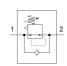

## **Data sheet**

| Feature                            | Value                                                            |
|------------------------------------|------------------------------------------------------------------|
| Controller function                | Output pressure constant                                         |
|                                    | with secondary exhaust                                           |
|                                    | with return flow                                                 |
| Pneumatic connection, port 1       | QS-6                                                             |
| Pneumatic connection, port 2       | QS-6                                                             |
| Mounting type                      | with through hole                                                |
| Standard nominal flow rate         | 90 l/min                                                         |
| Ambient temperature                | 0 60 °C                                                          |
| Material housing                   | PBT                                                              |
| Operating medium                   | Compressed air in accordance with ISO8573-1:2010 [7:4:4]         |
| Assembly position                  | Any                                                              |
| Type of actuation                  | manual                                                           |
| Adjusting element                  | Rotary knob with lock                                            |
| Pressure regulation range MPa      | 0.1 0.8 MPa                                                      |
| Pressure regulation range          | 1 8 bar                                                          |
| Pressure regulation range psi      | 14.5 116 psi                                                     |
| Note on operating and pilot medium | Lubricated operation possible (subsequently required for further |
|                                    | operation)                                                       |
| PWIS conformity                    | VDMA24364-B2-L                                                   |
| Cleanroom class                    | ISO class 4                                                      |
| Product weight                     | 20 g                                                             |
| Materials note                     | Conforms to RoHS                                                 |
| Material static seals              | NBR                                                              |