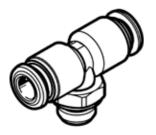

## push-in fitting NPQR-T-G18-Q6 Part number: 8085692

**FESTO** 





## **Data sheet**

| Feature                                         | Value                                                    |
|-------------------------------------------------|----------------------------------------------------------|
| Size                                            | Standard                                                 |
| Nominal size                                    | 4 mm                                                     |
| Tubing insertion depth                          | 13.1 mm                                                  |
| Type of seal on screw-in stud                   | Sealing ring                                             |
| Assembly position                               | Any                                                      |
|