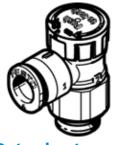

## one-way flow control valve VFOE-LE-T-R38-Q8 Part number: 8068740 ★ Core product range