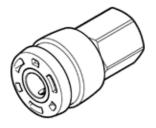

## coupling socket NPHS-D6-P-G12F Part number: 8059273

## Data sheet

| Feature                                       | Value                                                    |
|-----------------------------------------------|----------------------------------------------------------|
| Operating pressure complete temperature range | -0.95 10 bar                                             |
| Standard nominal flow rate                    | 1,950 l/min                                              |
| Operating medium                              | Compressed air in accordance with ISO8573-1:2010 [7:-:-] |
| Note on operating and pilot medium            | Lubricated operation possible                            |
| Corrosion resistance classification CRC       | 1 - Low corrosion stress                                 |
| PWIS conformity                               | VDMA24364-B2-L                                           |
| Ambient temperature                           | -10 60 °C                                                |
| Product weight                                | 122 g                                                    |
| Pneumatic connection, port 1                  | Female thread G1/2                                       |
| Materials note                                | Conforms to RoHS                                         |