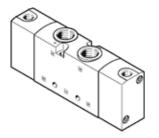

## pneumatic valve VUWS-LT30-B52-N38 Part number: 8036728

## **Data sheet**

| Feature                                 | Value                                                            |
|-----------------------------------------|------------------------------------------------------------------|
| Valve function                          | 5/2 bistable                                                     |
| Type of actuation                       | pneumatic                                                        |
| Valve size                              | 31 mm                                                            |
| Standard nominal flow rate              | 1,800 l/min                                                      |
| Operating pressure MPa                  | 0.15 1 MPa                                                       |
| Operating pressure                      | 1.5 10 bar                                                       |
| Design structure                        | Poppet seat                                                      |
| Authorisation                           | c UL us - Recognized (OL)                                        |
| Nominal size                            | 8.7 mm                                                           |
| Exhaust-air function                    | throttleable                                                     |
| Sealing principle                       | soft                                                             |
| Assembly position                       | Any                                                              |
| Manual override                         | None                                                             |
| Type of piloting                        | direct                                                           |
| Pilot air supply                        | Internal                                                         |
| Flow direction                          | non reversible                                                   |
| Overlap                                 | Underlap                                                         |
| Pilot pressure MPa                      | 0.15 1 MPa                                                       |
| Pilot pressure                          | 1.5 10 bar                                                       |
| Switching time reversal                 | 13 ms                                                            |
| Operating medium                        | Compressed air in accordance with ISO8573-1:2010 [7:4:4]         |
| Note on operating and pilot medium      | Lubricated operation possible (subsequently required for further |
|                                         | operation)                                                       |
| Corrosion resistance classification CRC | 2 - Moderate corrosion stress                                    |
| PWIS conformity                         | VDMA24364-B1/B2-L                                                |
| Medium temperature                      | -10 60 °C                                                        |
| Pilot medium                            | Compressed air in accordance with ISO8573-1:2010 [7:4:4]         |
| Ambient temperature                     | -10 60 °C                                                        |
| Product weight                          | 521 g                                                            |
| Mounting type                           | on manifold rail                                                 |
|                                         | with through hole                                                |
|                                         | Optional                                                         |
| Scavenging orifice connection           | Non-ducted                                                       |
| Pilot air port 12                       | 1/8 NPT                                                          |
| Pilot air port 14                       | 1/8 NPT                                                          |
| Pneumatic connection, port 1            | 3/8 NPT                                                          |
| Pneumatic connection, port 2            | 3/8 NPT                                                          |
| Pneumatic connection, port 3            | 3/8 NPT                                                          |
| Pneumatic connection, port 4            | 3/8 NPT                                                          |
| Pneumatic connection, port 5            | 3/8 NPT                                                          |
| Materials note                          | Conforms to RoHS                                                 |
| Material seals                          | HNBR                                                             |
|                                         | NBR                                                              |
|                                         | TPE-U(PU)                                                        |
| Material housing                        | Die-cast aluminium, painted                                      |
| Material Piston slide                   | Wrought Aluminium alloy                                          |
| Material screws                         | Galvanised steel                                                 |