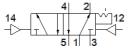

## pneumatic valve VUWS-LT30-B52-N38 Part number: 8036728

## **Data sheet**

| Feature                                 | Value                                                            |
|-----------------------------------------|------------------------------------------------------------------|
| Valve function                          | 5/2 bistable                                                     |
| Type of actuation                       | pneumatic                                                        |
| Valve size                              | 31 mm                                                            |
| Standard nominal flow rate              | 1,800 l/min                                                      |
| Operating pressure MPa                  | 0.15 1 MPa                                                       |
| Operating pressure                      | 1.5 10 bar                                                       |
| Design structure                        | Poppet seat                                                      |
| Authorisation                           | c UL us - Recognized (OL)                                        |
| Nominal size                            | 8.7 mm                                                           |
| Exhaust-air function                    | throttleable                                                     |
| Sealing principle                       | soft                                                             |
| Assembly position                       | Any                                                              |
| Manual override                         | None                                                             |
| Type of piloting                        | direct                                                           |
| Pilot air supply                        | Internal                                                         |
| Flow direction                          | non reversible                                                   |
| Overlap                                 | Underlap                                                         |
| Pilot pressure MPa                      | 0.15 1 MPa                                                       |
| Pilot pressure                          | 1.5 10 bar                                                       |
| Switching time reversal                 | 13 ms                                                            |
| Operating medium                        | Compressed air in accordance with ISO8573-1:2010 [7:4:4]         |
| Note on operating and pilot medium      | Lubricated operation possible (subsequently required for further |
|                                         | operation)                                                       |
| Corrosion resistance classification CRC | 2 - Moderate corrosion stress                                    |
| PWIS conformity                         | VDMA24364-B1/B2-L                                                |
| Medium temperature                      | -10 60 °C                                                        |
| Pilot medium                            | Compressed air in accordance with ISO8573-1:2010 [7:4:4]         |
| Ambient temperature                     | -10 60 °C                                                        |
| Product weight                          | 521 g                                                            |
| Mounting type                           | on manifold rail                                                 |
|                                         | with through hole                                                |
|                                         | Optional                                                         |
| Scavenging orifice connection           | Non-ducted                                                       |
| Pilot air port 12                       | 1/8 NPT                                                          |
| Pilot air port 14                       | 1/8 NPT                                                          |
| Pneumatic connection, port 1            | 3/8 NPT                                                          |
| Pneumatic connection, port 2            | 3/8 NPT                                                          |
| Pneumatic connection, port 3            | 3/8 NPT                                                          |
| Pneumatic connection, port 4            | 3/8 NPT                                                          |
| Pneumatic connection, port 5            | 3/8 NPT                                                          |
| Materials note                          | Conforms to RoHS                                                 |
| Material seals                          | HNBR                                                             |
|                                         | NBR                                                              |
|                                         | TPE-U(PU)                                                        |
| Material housing                        | Die-cast aluminium, painted                                      |
| Material Piston slide                   | Wrought Aluminium alloy                                          |
| Material screws                         | Galvanised steel                                                 |