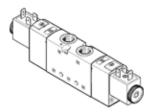

## solenoid valve **VUVS-LT25-T32U-MD-G14-F8-1B2**Part number: 8035206







## **Data sheet**

| r |
|---|
|   |
|   |
|   |
|   |
|   |
|   |
|   |
|   |
|   |
|   |
|   |
|   |
| e |



| Feature                      | Value              |
|------------------------------|--------------------|
| Pilot exhaust port 82        | M5                 |
| Pilot exhaust port 84        | M5                 |
| Pneumatic connection, port 1 | G1/4               |
| Pneumatic connection, port 2 | G1/4               |
| Pneumatic connection, port 3 | G1/4               |
| Pneumatic connection, port 4 | G1/4               |
| Pneumatic connection, port 5 | G1/4               |
| Materials note               | Conforms to RoHS   |
| Material seals               | HNBR               |
|                              | NBR                |
|                              | TPE