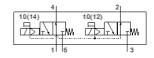

## solenoid valve **VUVS-LT25-T32U-MD-G14-F8-1B2**Part number: 8035206

## **Data sheet**

| r |
|---|
|   |
|   |
|   |
|   |
|   |
|   |
|   |
|   |
|   |
|   |
|   |
|   |
| e |

| Feature                      | Value              |
|------------------------------|--------------------|
| Pilot exhaust port 82        | M5                 |
| Pilot exhaust port 84        | M5                 |
| Pneumatic connection, port 1 | G1/4               |
| Pneumatic connection, port 2 | G1/4               |
| Pneumatic connection, port 3 | G1/4               |
| Pneumatic connection, port 4 | G1/4               |
| Pneumatic connection, port 5 | G1/4               |
| Materials note               | Conforms to RoHS   |
| Material seals               | HNBR               |
|                              | NBR                |
|                              | TPE-U(PU)          |
| Material housing             | Aluminium die cast |
|                              | Painted            |
| Material screws              | Galvanised steel   |