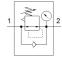

## **Data sheet**

| Feature                            | Value                                                            |
|------------------------------------|------------------------------------------------------------------|
| Size                               | Maxi                                                             |
| Series                             | D                                                                |
| Actuator lock                      | Rotary knob with lock                                            |
| Assembly position                  | Any                                                              |
| Design structure                   | Piloted piston regulator                                         |
| Controller function                | Output pressure constant                                         |
|                                    | with secondary exhaust                                           |
| Pressure gauge                     | with pressure gauge                                              |
| Operating pressure                 | 0 16 bar                                                         |
| Pressure regulation range          | 0.5 12 bar                                                       |
| Max. pressure hysteresis           | 0.4 bar                                                          |
| Standard nominal flow rate         | 11,000 l/min                                                     |
| Operating medium                   | Compressed air in accordance with ISO8573-1:2010 [7:4:4]         |
|                                    | Inert gases                                                      |
| Note on operating and pilot medium | Lubricated operation possible (subsequently required for further |
|                                    | operation)                                                       |
| PWIS conformity                    | VDMA24364-B1/B2-L                                                |
| Air purity class at output         | Compressed air in accordance with ISO8573-1:2010 [7:4:4]         |
|                                    | Inert gases                                                      |
| Medium temperature                 | -10 60 °C                                                        |
| Ambient temperature                | -10 60 °C                                                        |
| Product weight                     | 800 g                                                            |
| Mounting type                      | Front panel installation                                         |
|                                    | Line installation                                                |
|                                    | with accessories                                                 |
| Pneumatic connection, port 1       | G3/4                                                             |
| Pneumatic connection, port 2       | G3/4                                                             |
| Materials note                     | Conforms to RoHS                                                 |
| Material of connecting plate       | Zinc die-casting                                                 |
| Material seals                     | NBR                                                              |
| Material housing                   | Zinc die-casting                                                 |