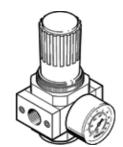

## pressure regulator LR-3/4-D-MAXI-MPA Part number: 8002276 Classic - do not use for new projects

With pressure gauge, working pressure up to 12 bar. Modern alternatives can be found by entering the first four characters of the type code in the search field.