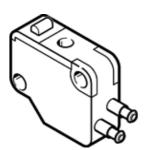

## stem actuated micro valve **S-3-PK-3-B** Part number: 7843

**FESTO** 

This type is suitable for vacuum.