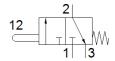

## **Data sheet**

| Feature                      | Value                           |
|------------------------------|---------------------------------|
| Valve function               | 3/2 closed, monostable          |
| Type of actuation            | mechanical                      |
| Standard nominal flow rate   | 60 l/min                        |
| Operating pressure           | -0.95 8 bar                     |
| Design structure             | Poppet valve with spring return |
| Type of reset                | mechanical spring               |
| Nominal size                 | 1.8 mm                          |
| Sealing principle            | soft                            |
| Assembly position            | Any                             |
| Type of piloting             | direct                          |
| PWIS conformity              | VDMA24364-B1/B2-L               |
| Ambient temperature          | -10 60 °C                       |
| Actuating force              | 6 N                             |
| Product weight               | 7 g                             |
| Mounting type                | with through hole               |
| Pneumatic connection, port 1 | PK-3                            |
| Pneumatic connection, port 2 | PK-3                            |
| Material housing             | Plastic                         |
|                              | Brass                           |