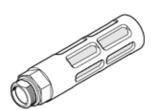

## silencer U-1/2-B Part number: 6844

For reducing noise and avoiding contamination at the exhaust ports of pneumatic components.