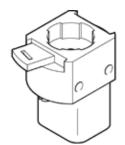

## front panel valve SV-3-M5 Part number: 6817

This type is suitable for vacuum. Vacuum connection at port 1 (P).