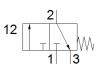

## **Data sheet**

| Feature                      | Value                                                    |
|------------------------------|----------------------------------------------------------|
| Valve function               | 3/2 closed, monostable                                   |
| Type of actuation            | manual                                                   |
| Standard nominal flow rate   | 65 l/min                                                 |
| Operating pressure MPa       | -0.095 0.8 MPa                                           |
| Operating pressure           | -0.95 8 bar                                              |
| Design structure             | Poppet valve with spring return                          |
| Type of reset                | mechanical spring                                        |
| Nominal size                 | 2 mm                                                     |
| Sealing principle            | soft                                                     |
| Assembly position            | Any                                                      |
| Type of piloting             | direct                                                   |
| Flow direction               | non reversible                                           |
| Overlap                      | Positive overlap                                         |
| Operating medium             | Compressed air in accordance with ISO8573-1:2010 [7:4:4] |
| PWIS conformity              | VDMA24364-B1/B2-L                                        |
| Ambient temperature          | -10 60 °C                                                |
| Actuating force              | 12 N                                                     |
| Product weight               | 40 g                                                     |
| Mounting type                | Front panel installation                                 |
|                              | with through hole                                        |
| Pneumatic connection, port 1 | M5                                                       |
| Material seals               | NBR                                                      |
| Material housing             | Plastic                                                  |
|                              | Brass                                                    |