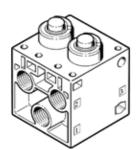

## stem actuated valve

**V-5-1/4-B**Part number: 6809

**FESTO** 

This type is suitable for vacuum. Vacuum connection at port 1 (P).

## **Data sheet**

| Feature                      | Value              |
|------------------------------|--------------------|
| Valve function               | 5/2 monostable     |
| Type of actuation            | mechanical         |
| Standard nominal flow rate   | 550 l/min          |
| Operating pressure           | -0.95 10 bar       |
| Design structure             | Poppet seat        |
| Nominal size                 | 7 mm               |
| Type of piloting             | direct             |
| PWIS conformity              | VDMA24364-B1/B2-L  |
| Ambient temperature          | -10 60 °C          |
| Actuating force              | 182 N              |
| Product weight               | 240 g              |
| Mounting type                | with through hole  |
| Pneumatic connection, port 1 | G1/4               |
| Pneumatic connection, port 2 | G1/4               |
| Pneumatic connection, port 3 | G1/4               |
| Pneumatic connection, port 4 | G1/4               |
| Pneumatic connection, port 5 | G1/4               |
| Material seals               | NBR                |
| Material housing             | Aluminium die cast |