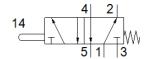

## **Data sheet**

| Feature                      | Value              |
|------------------------------|--------------------|
| Valve function               | 5/2 monostable     |
| Type of actuation            | mechanical         |
| Standard nominal flow rate   | 550 l/min          |
| Operating pressure           | -0.95 10 bar       |
| Design structure             | Poppet seat        |
| Nominal size                 | 7 mm               |
| Type of piloting             | direct             |
| PWIS conformity              | VDMA24364-B1/B2-L  |
| Ambient temperature          | -10 60 °C          |
| Actuating force              | 182 N              |
| Product weight               | 240 g              |
| Mounting type                | with through hole  |
| Pneumatic connection, port 1 | G1/4               |
| Pneumatic connection, port 2 | G1/4               |
| Pneumatic connection, port 3 | G1/4               |
| Pneumatic connection, port 4 | G1/4               |
| Pneumatic connection, port 5 | G1/4               |
| Material seals               | NBR                |
| Material housing             | Aluminium die cast |