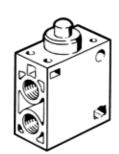

## stem actuated valve

**V-3-1/4-B**Part number: 6808

**FESTO** 

Normally closed.

This type is suitable for vacuum. Vacuum connection at port 1 (P).

## **Data sheet**

| Feature                      | Value                  |
|------------------------------|------------------------|
| Valve function               | 3/2 closed, monostable |
| Type of actuation            | mechanical             |
| Standard nominal flow rate   | 600 l/min              |
| Operating pressure           | -0.95 10 bar           |
| Design structure             | Poppet seat            |
| Nominal size                 | 7 mm                   |
| Type of piloting             | direct                 |
| PWIS conformity              | VDMA24364-B1/B2-L      |
| Ambient temperature          | -10 60 °C              |
| Actuating force              | 70 N                   |
| Product weight               | 130 g                  |
| Mounting type                | with through hole      |
| Pneumatic connection, port 1 | G1/4                   |
| Pneumatic connection, port 2 | G1/4                   |
| Pneumatic connection, port 3 | G1/4                   |
| Material seals               | NBR                    |
| Material housing             | Aluminium die cast     |