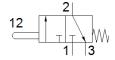

## stem actuated valve

**V-3-1/4-B**Part number: 6808

**FESTO** 

Normally closed.

This type is suitable for vacuum. Vacuum connection at port 1 (P).

## **Data sheet**

| Feature                      | Value                  |
|------------------------------|------------------------|
| Valve function               | 3/2 closed, monostable |
| Type of actuation            | mechanical             |
| Standard nominal flow rate   | 600 l/min              |
| Operating pressure           | -0.95 10 bar           |
| Design structure             | Poppet seat            |
| Nominal size                 | 7 mm                   |
| Type of piloting             | direct                 |
| PWIS conformity              | VDMA24364-B1/B2-L      |
| Ambient temperature          | -10 60 °C              |
| Actuating force              | 70 N                   |
| Product weight               | 130 g                  |
| Mounting type                | with through hole      |
| Pneumatic connection, port 1 | G1/4                   |
| Pneumatic connection, port 2 | G1/4                   |
| Pneumatic connection, port 3 | G1/4                   |
| Material seals               | NBR                    |
| Material housing             | Aluminium die cast     |