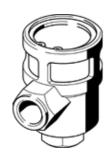

## quick exhaust valve SEU-3/8 Part number: 6755

Part number: 6755

With built-in silencer.

The exhaust noise level is measured at 6 bar to atmosphere at 1 m distance.

## **Data sheet**

| Feature                                                                         | Value                                                                       |
|---------------------------------------------------------------------------------|-----------------------------------------------------------------------------|
| Valve function                                                                  | Quick exhaust                                                               |
| Pneumatic connection, port 1                                                    | G3/8                                                                        |
| Pneumatic connection, port 2                                                    | G3/8                                                                        |
| Mounting type                                                                   | Threaded                                                                    |
| Standard nominal flow rate, exhaust 0.6->0.5 MPa (6->5 bar, 87->72.5 psi)       | 2,280 l/min                                                                 |
| Standard flow rate exhaust 0.6->0 MPa (6->0 bar, 87->0 psi)                     | 4,680 l/min                                                                 |
| Standard nominal flow rate pressurisation 0.6->0.5 MPa (6->5 bar, 87->72.5 psi) | 2,880 l/min                                                                 |
| Operating pressure                                                              | 0.2 10 bar                                                                  |
| Ambient temperature                                                             | -20 75 °C                                                                   |
| Material housing                                                                | Aluminium die cast                                                          |
| Operating medium                                                                | Compressed air in accordance with ISO8573-1:2010 [7:-:-]                    |
| Nominal size                                                                    | 11 mm                                                                       |
| Assembly position                                                               | Any                                                                         |
| Note on operating and pilot medium                                              | Lubricated operation possible (subsequently required for further operation) |
| PWIS conformity                                                                 | VDMA24364-B1/B2-L                                                           |
| Medium temperature                                                              | -20 75 °C                                                                   |
| Sound pressure level                                                            | 83 dB(A)                                                                    |
| Product weight                                                                  | 160 g                                                                       |
| Material seals                                                                  | NBR                                                                         |