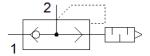

## quick exhaust valve SEU-3/8 Part number: 6755

Part number: 6755

With built-in silencer.

The exhaust noise level is measured at 6 bar to atmosphere at 1 m distance.

## **Data sheet**

| Feature                                                                         | Value                                                                       |
|---------------------------------------------------------------------------------|-----------------------------------------------------------------------------|
| Valve function                                                                  | Quick exhaust                                                               |
| Pneumatic connection, port 1                                                    | G3/8                                                                        |
| Pneumatic connection, port 2                                                    | G3/8                                                                        |
| Mounting type                                                                   | Threaded                                                                    |
| Standard nominal flow rate, exhaust 0.6->0.5 MPa (6->5 bar, 87->72.5 psi)       | 2,280 l/min                                                                 |
| Standard flow rate exhaust 0.6->0 MPa (6->0 bar, 87->0 psi)                     | 4,680 l/min                                                                 |
| Standard nominal flow rate pressurisation 0.6->0.5 MPa (6->5 bar, 87->72.5 psi) | 2,880 l/min                                                                 |
| Operating pressure                                                              | 0.2 10 bar                                                                  |
| Ambient temperature                                                             | -20 75 °C                                                                   |
| Material housing                                                                | Aluminium die cast                                                          |
| Operating medium                                                                | Compressed air in accordance with ISO8573-1:2010 [7:-:-]                    |
| Nominal size                                                                    | 11 mm                                                                       |
| Assembly position                                                               | Any                                                                         |
| Note on operating and pilot medium                                              | Lubricated operation possible (subsequently required for further operation) |
| PWIS conformity                                                                 | VDMA24364-B1/B2-L                                                           |
| Medium temperature                                                              | -20 75 °C                                                                   |
| Sound pressure level                                                            | 83 dB(A)                                                                    |
| Product weight                                                                  | 160 g                                                                       |
| Material seals                                                                  | NBR                                                                         |