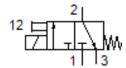

## **Datasheet**

| Feature                                | Value                              |
|----------------------------------------|------------------------------------|
| Switching function symbol              | 3/2-way valve, normally closed     |
| Switching function short code          | 3/2                                |
| Direction of flow reversible           | No                                 |
| Operating principle                    | Poppet valve                       |
| Form function component                | Poppet valve                       |
| Type of pilot control                  | Direct                             |
| Type of setting                        | Monostable                         |
| Type of reset                          | Mechanical spring                  |
| Connection type main connections       | Barbed fitting + thread            |
| Main port ducted exhaust               | Yes                                |
| Connection type aux. pilot air supply  | None                               |
| Connection type aux. pilot air exhaust | None                               |
| Thread type (main ports)               | M                                  |
| Thread diameter (metric)               | 5 mm                               |
| Nominal tubing size, main port         | 3                                  |
| Actuation/reset                        | Single solenoid with spring return |
| Manual override                        | Yes                                |
| Operating status display               | No                                 |
| Silicone status                        | Free                               |
| Solenoid system (dimensioning)         | F(X)                               |