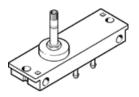

## Solenoid MUFH-3-PK-3 Part number: 6705







## **Datasheet**

| Feature                                | Value                              |
|----------------------------------------|------------------------------------|
| Switching function symbol              | 3/2-way valve, normally closed     |
| Switching function short code          | 3/2                                |
| Direction of flow reversible           | No                                 |
| Operating principle                    | Poppet valve                       |
| Form function component                | Poppet valve                       |
| Type of pilot control                  | Direct                             |
| Type of setting                        | Monostable                         |
| Type of reset                          | Mechanical spri