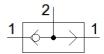

## OR gate OS-PK-3 Part number: 6684

## **Data sheet**

| Feature                            | Value                                                                       |
|------------------------------------|-----------------------------------------------------------------------------|
| Valve function                     | OR function                                                                 |
| Pneumatic connection, port 1       | PK-3                                                                        |
| Pneumatic connection, port 2       | PK-3                                                                        |
| Mounting type                      | with through hole                                                           |
| Standard nominal flow rate         | 120 l/min                                                                   |
| Operating pressure                 | 1.6 8 bar                                                                   |
| Ambient temperature                | -10 60 °C                                                                   |
| Material housing                   | POM                                                                         |
| Operating medium                   | Compressed air in accordance with ISO8573-1:2010 [7:-:-]                    |
| Nominal size                       | 2.4 mm                                                                      |
| Assembly position                  | Any                                                                         |
| Note on operating and pilot medium | Lubricated operation possible (subsequently required for further operation) |
| PWIS conformity                    | VDMA24364-B1/B2-L                                                           |
| Medium temperature                 | -10 60 °C                                                                   |
| Product weight                     | 9 g                                                                         |
| Pneumatic connection, port 3       | PK-3                                                                        |
| Materials note                     | Conforms to RoHS                                                            |
| Material seals                     | NBR                                                                         |