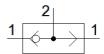

## OR gate OS-1/4-B Part number: 6682

## **Data sheet**

| Feature                            | Value                                                                       |
|------------------------------------|-----------------------------------------------------------------------------|
| Valve function                     | OR function                                                                 |
| Pneumatic connection, port 1       | G1/4                                                                        |
| Pneumatic connection, port 2       | G1/4                                                                        |
| Mounting type                      | with through hole                                                           |
| Standard nominal flow rate         | 1,170 l/min                                                                 |
| Operating pressure                 | 1 10 bar                                                                    |
| Ambient temperature                | -10 60 °C                                                                   |
| Material housing                   | Wrought Aluminium alloy                                                     |
| Operating medium                   | Compressed air in accordance with ISO8573-1:2010 [7:-:-]                    |
| Nominal size                       | 6.5 mm                                                                      |
| Assembly position                  | Any                                                                         |
| Note on operating and pilot medium | Lubricated operation possible (subsequently required for further operation) |
| PWIS conformity                    | VDMA24364-B1/B2-L                                                           |
| Medium temperature                 | -10 60 °C                                                                   |
| Product weight                     | 110 g                                                                       |
| Pneumatic connection, port 3       | G1/4                                                                        |
| Materials note                     | Conforms to RoHS                                                            |
| Material seals                     | NBR                                                                         |