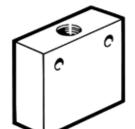

## OR gate OS-1/4-B Part number: 6682

## **Data sheet**

| Feature                            | Value                                                                       |
|------------------------------------|-----------------------------------------------------------------------------|
| Valve function                     | OR function                                                                 |
| Pneumatic connection, port 1       | G1/4                                                                        |
| Pneumatic connection, port 2       | G1/4                                                                        |
| Mounting type                      | with through hole                                                           |
| Standard nominal flow rate         | 1,170 l/min                                                                 |
| Operating pressure                 | 1 10 bar                                                                    |
| Ambient temperature                | -10 60 °C                                                                   |
| Material housing                   | Wrought Aluminium alloy                                                     |
| Operating medium                   | Compressed air in accordance with ISO8573-1:2010 [7:-:-]                    |
| Nominal size                       | 6.5 mm                                                                      |
| Assembly position                  | Any                                                                         |
| Note on operating and pilot medium | Lubricated operation possible (subsequently required for further operation) |
| PWIS conformity                    | VDMA24364-B1/B2-L                                                           |
| Medium temperature                 | -10 60 °C                                                                   |
| Product weight                     | 110 g                                                                       |
| Pneumatic connection, port 3       | G1/4                                                                        |
| Materials note                     | Conforms to RoHS                                                            |
| Material seals                     | NBR                                                                         |