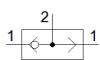

## OR gate OS-1/8-B Part number: 6681

## **Data sheet**

| Feature                            | Value                                                            |
|------------------------------------|------------------------------------------------------------------|
| Valve function                     | OR function                                                      |
| Pneumatic connection, port 1       | G1/8                                                             |
| Pneumatic connection, port 2       | G1/8                                                             |
| Mounting type                      | with through hole                                                |
| Standard nominal flow rate         | 500 l/min                                                        |
| Operating pressure                 | 1 10 bar                                                         |
| Ambient temperature                | -10 60 °C                                                        |
| Material housing                   | Wrought Aluminium alloy                                          |
| Operating medium                   | Compressed air in accordance with ISO8573-1:2010 [7:-:-]         |
| Nominal size                       | 4 mm                                                             |
| Assembly position                  | Any                                                              |
| Note on operating and pilot medium | Lubricated operation possible (subsequently required for further |
|                                    | operation)                                                       |
| PWIS conformity                    | VDMA24364-B1/B2-L                                                |
| Medium temperature                 | -10 60 °C                                                        |
| Product weight                     | 45 g                                                             |
| Pneumatic connection, port 3       | G1/8                                                             |
| Materials note                     | Conforms to RoHS                                                 |
| Material seals                     | NBR                                                              |