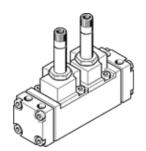

## solenoid valve CJM-5/2-1/4-FH Part number: 6159 Classic - do not use for new projects

With plug socket and manual override, without sub-base Modern alternatives can be found by entering the first four characters of the type code in the search field.