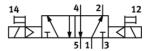

## **Data sheet**

| Feature                            | Value                                                            |
|------------------------------------|------------------------------------------------------------------|
| Valve function                     | 5/2 bistable                                                     |
| Type of actuation                  | electrical                                                       |
| Standard nominal flow rate         | 1,400 l/min                                                      |
| Operating pressure                 | 1.5 8 bar                                                        |
| Nominal size                       | 6.5 mm                                                           |
| Assembly position                  | Any                                                              |
| Manual override                    | Pushing                                                          |
| Type of piloting                   | Piloted                                                          |
| Max. switching frequency           | 40 Hz                                                            |
| Switching time on                  | 28 ms                                                            |
| Operating medium                   | Compressed air in accordance with ISO8573-1:2010 [7:4:4]         |
| Note on operating and pilot medium | Lubricated operation possible (subsequently required for further |
|                                    | operation)                                                       |
| PWIS conformity                    | VDMA24364 zone III                                               |
| Medium temperature                 | -10 60 °C                                                        |
| Mounting type                      | On sub-base                                                      |
| Pilot air port 12                  | G1/8                                                             |
| Pilot air port 14                  | G1/8                                                             |
| Pneumatic connection, port 1       | G1/4                                                             |
| Pneumatic connection, port 2       | G1/4                                                             |
| Pneumatic connection, port 3       | G1/4                                                             |
| Pneumatic connection, port 4       | G1/4                                                             |
| Pneumatic connection, port 5       | G1/4                                                             |
| Material seals                     | NBR                                                              |
| Material housing                   | Wrought Aluminium alloy                                          |
| Material membrane                  | PUR                                                              |