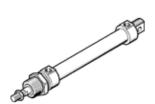

## Round cylinder DGS-25-10 Part number: 5865 Product to be discontinued

Variants without end-position cushioning

Type to be discontinued. Available until 2016. See Support Portal for alternative products.