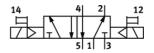

## **Data sheet**

| Feature                                 | Value                                                                       |
|-----------------------------------------|-----------------------------------------------------------------------------|
| Valve function                          | 5/2 bistable                                                                |
| Type of actuation                       | electrical                                                                  |
| Width                                   | 32 mm                                                                       |
| Standard nominal flow rate              | 1,350 l/min                                                                 |
| Operating pressure MPa                  | 0.15 0.8 MPa                                                                |
| Operating pressure                      | 1.5 8 bar                                                                   |
| Design structure                        | Piston slide                                                                |
| Certificate issuing department          | DNVGL-TAA000011J                                                            |
| Exhaust-air function                    | throttleable                                                                |
| Sealing principle                       | soft                                                                        |
| Assembly position                       | Any                                                                         |
| Conforms to standard                    | VDI/VDE 3845 (NAMUR)                                                        |
| Manual override                         | detenting                                                                   |
|                                         | Pushing                                                                     |
| Type of piloting                        | Piloted                                                                     |
| Pilot air supply                        | Internal                                                                    |
| Flow direction                          | non reversible                                                              |
| Overlap                                 | Positive overlap                                                            |
| Signal status display                   | with accessories                                                            |
| b value                                 | 0.4                                                                         |
| C value                                 | 5.6 l/sbar                                                                  |
| Switching time reversal                 | 20 ms                                                                       |
| Duty cycle                              | 100 %                                                                       |
| Characteristic coil data                | See solenoid coil, to be ordered separately                                 |
| Operating medium                        | Compressed air in accordance with ISO8573-1:2010 [7:4:4]                    |
| Note on operating and pilot medium      | Lubricated operation possible (subsequently required for further operation) |
| Corrosion resistance classification CRC | 2 - Moderate corrosion stress                                               |
| PWIS conformity                         | VDMA24364-B2-L                                                              |
| Medium temperature                      | -20 60 °C                                                                   |
| Ambient temperature                     | -20 60 °C                                                                   |
| Product weight                          | 455 g                                                                       |
| Mounting type                           | with through hole                                                           |
| Scavenging orifice connection           | Non-ducted                                                                  |
| Pneumatic connection, port 1            | 1/4 NPT                                                                     |
| Pneumatic connection, port 2            | NAMUR port pattern                                                          |
| Pneumatic connection, port 3            | 1/4 NPT                                                                     |
| Pneumatic connection, port 4            | NAMUR port pattern                                                          |
| Pneumatic connection, port 5            | 1/4 NPT                                                                     |
| Materials note                          | Conforms to RoHS                                                            |
| Material seals                          | NBR                                                                         |
| Material housing                        | Wrought Aluminium alloy                                                     |
| Material screws                         | Galvanised steel                                                            |