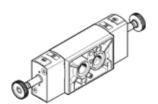

## solenoid valve VSNC-F-B52-D-N14-FN Part number: 577273

NAMUR valve 1/4", bistable, FN armature system.

**FESTO** 