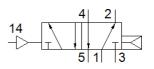

## Data sheet

| Feature                            | Value                                                            |
|------------------------------------|------------------------------------------------------------------|
| Standard nominal flow rate         | 1,400 l/min                                                      |
| Operating pressure                 | 1 10 bar                                                         |
| Nominal size                       | 6.5 mm                                                           |
| Assembly position                  | Any                                                              |
| Manual override                    | Pushing                                                          |
| Pilot pressure                     | 2 10 bar                                                         |
| Max. switching frequency           | 40 Hz                                                            |
| Switching time off                 | 28 ms                                                            |
| Switching time on                  | 24 ms                                                            |
| Operating medium                   | Compressed air in accordance with ISO8573-1:2010 [7:4:4]         |
| Note on operating and pilot medium | Lubricated operation possible (subsequently required for further |
|                                    | operation)                                                       |
| PWIS conformity                    | VDMA24364 zone III                                               |
| Medium temperature                 | -10 60 °C                                                        |
| Mounting type                      | On sub-base                                                      |
| Pilot air port 12                  | G1/8                                                             |
| Pilot air port 14                  | G1/8                                                             |
| Pneumatic connection, port 1       | G1/4                                                             |
| Pneumatic connection, port 2       | G1/4                                                             |
| Pneumatic connection, port 3       | G1/4                                                             |
| Pneumatic connection, port 4       | G1/4                                                             |
| Pneumatic connection, port 5       | G1/4                                                             |
| Material seals                     | NBR                                                              |
| Material housing                   | Wrought Aluminium alloy                                          |
| Material membrane                  | PUR                                                              |