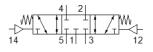

## **Data sheet**

| Feature                                 | Value                                                                       |
|-----------------------------------------|-----------------------------------------------------------------------------|
| Valve function                          | 5/3 closed                                                                  |
| Type of actuation                       | pneumatic                                                                   |
| Valve size                              | 18 mm                                                                       |
| Standard nominal flow rate              | 1,200 l/min                                                                 |
| Operating pressure                      | -0.9 10 bar                                                                 |
| Design structure                        | Piston slide                                                                |
| Type of reset                           | mechanical spring                                                           |
| Grid dimension                          | 19 mm                                                                       |
| Exhaust-air function                    | throttleable                                                                |
| Sealing principle                       | soft                                                                        |
| Assembly position                       | Any                                                                         |
| Manual override                         | None                                                                        |
| Type of piloting                        | direct                                                                      |
| Flow direction                          | reversible                                                                  |
| Overlap                                 | Positive overlap                                                            |
| Pilot pressure                          | 3 10 bar                                                                    |
| Suitability for vacuum                  | Yes                                                                         |
| Switching time off                      | 69 ms                                                                       |
| Switching time on                       | 17 ms                                                                       |
| Switching time reversal                 | 34 ms                                                                       |
| Operating medium                        | Compressed air in accordance with ISO8573-1:2010 [7:4:4]                    |
| Note on operating and pilot medium      | Lubricated operation possible (subsequently required for further operation) |
| Corrosion resistance classification CRC | 2 - Moderate corrosion stress                                               |
| PWIS conformity                         | VDMA24364-B1/B2-L                                                           |
| Medium temperature                      | -5 50 °C                                                                    |
| Pilot medium                            | Compressed air in accordance with ISO8573-1:2010 [7:4:4]                    |
| Ambient temperature                     | -5 60 °C                                                                    |
| Product weight                          | 152 g                                                                       |
| Mounting type                           | On PR manifold                                                              |
|                                         | with through hole                                                           |
|                                         | Optional                                                                    |
| Pilot air port 12                       | M5                                                                          |
| Pilot air port 14                       | M5                                                                          |
| Pneumatic connection, port 1            | G1/4                                                                        |
| Pneumatic connection, port 2            | G1/4                                                                        |
| Pneumatic connection, port 3            | G1/4                                                                        |
| Pneumatic connection, port 4            | G1/4                                                                        |
| Pneumatic connection, port 5            | G1/4                                                                        |
| Materials note                          | Conforms to RoHS                                                            |
| Material seals                          | HNBR                                                                        |
|                                         | NBR                                                                         |
| Material housing                        | Aluminium                                                                   |
|                                         | Anodised                                                                    |