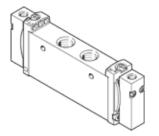

## pneumatic valve VUWG-L18-P53C-G14 Part number: 574272

## **Data sheet**

| Feature                                 | Value                                                                       |
|-----------------------------------------|-----------------------------------------------------------------------------|
| Valve function                          | 5/3 closed                                                                  |
| Type of actuation                       | pneumatic                                                                   |
| Valve size                              | 18 mm                                                                       |
| Standard nominal flow rate              | 1,200 l/min                                                                 |
| Operating pressure                      | -0.9 10 bar                                                                 |
| Design structure                        | Piston slide                                                                |
| Type of reset                           | mechanical spring                                                           |
| Grid dimension                          | 19 mm                                                                       |
| Exhaust-air function                    | throttleable                                                                |
| Sealing principle                       | soft                                                                        |
| Assembly position                       | Any                                                                         |
| Manual override                         | None                                                                        |
| Type of piloting                        | direct                                                                      |
| Flow direction                          | reversible                                                                  |
| Overlap                                 | Positive overlap                                                            |
| Pilot pressure                          | 3 10 bar                                                                    |
| Suitability for vacuum                  | Yes                                                                         |
| Switching time off                      | 69 ms                                                                       |
| Switching time on                       | 17 ms                                                                       |
| Switching time reversal                 | 34 ms                                                                       |
| Operating medium                        | Compressed air in accordance with ISO8573-1:2010 [7:4:4]                    |
| Note on operating and pilot medium      | Lubricated operation possible (subsequently required for further operation) |
| Corrosion resistance classification CRC | 2 - Moderate corrosion stress                                               |
| PWIS conformity                         | VDMA24364-B1/B2-L                                                           |
| Medium temperature                      | -5 50 °C                                                                    |
| Pilot medium                            | Compressed air in accordance with ISO8573-1:2010 [7:4:4]                    |
| Ambient temperature                     | -5 60 °C                                                                    |
| Product weight                          | 152 g                                                                       |
| Mounting type                           | On PR manifold                                                              |
|                                         | with through hole                                                           |
|                                         | Optional                                                                    |
| Pilot air port 12                       | M5                                                                          |
| Pilot air port 14                       | M5                                                                          |
| Pneumatic connection, port 1            | G1/4                                                                        |
| Pneumatic connection, port 2            | G1/4                                                                        |
| Pneumatic connection, port 3            | G1/4                                                                        |
| Pneumatic connection, port 4            | G1/4                                                                        |
| Pneumatic connection, port 5            | G1/4                                                                        |
| Materials note                          | Conforms to RoHS                                                            |
| Material seals                          | HNBR                                                                        |
|                                         | NBR                                                                         |
| Material housing                        | Aluminium                                                                   |
|                                         | Anodised                                                                    |