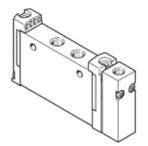

## pneumatic valve VUWG-L10-M52-M-M7 Part number: 574258



## Data sheet

| Feature                                 | Value                                                            |
|-----------------------------------------|------------------------------------------------------------------|
| Valve function                          | 5/2 monostable                                                   |
| Type of actuation                       | pneumatic                                                        |
| Valve size                              | 10 mm                                                            |
| Standard nominal flow rate              | 320 l/min                                                        |
| Operating pressure                      | -0.9 8 bar                                                       |
| Desi