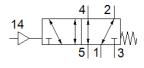

## Data sheet

| Feature                                 | Value                                                            |
|-----------------------------------------|------------------------------------------------------------------|
| Valve function                          | 5/2 monostable                                                   |
| Type of actuation                       | pneumatic                                                        |
| Valve size                              | 10 mm                                                            |
| Standard nominal flow rate              | 320 l/min                                                        |
| Operating pressure                      | -0.9 8 bar                                                       |
| Design structure                        | Piston slide                                                     |
| Type of reset                           | mechanical spring                                                |
| Grid dimension                          | 10.5 mm                                                          |
| Exhaust-air function                    | throttleable                                                     |
| Sealing principle                       | soft                                                             |
| Assembly position                       | Any                                                              |
| Manual override                         | None                                                             |
| Type of piloting                        | direct                                                           |
| Flow direction                          | reversible                                                       |
| Overlap                                 | Positive overlap                                                 |
| Pilot pressure                          | 3 10 bar                                                         |
| Suitability for vacuum                  | Yes                                                              |
| Switching time off                      | 16 ms                                                            |
| Switching time on                       | 7 ms                                                             |
| Operating medium                        | Compressed air in accordance with ISO8573-1:2010 [7:4:4]         |
| Note on operating and pilot medium      | Lubricated operation possible (subsequently required for further |
|                                         | operation)                                                       |
| Corrosion resistance classification CRC | 2 - Moderate corrosion stress                                    |
| PWIS conformity                         | VDMA24364-B1/B2-L                                                |
| Medium temperature                      | -5 50 °C                                                         |
| Pilot medium                            | Compressed air in accordance with ISO8573-1:2010 [7:4:4]         |
| Ambient temperature                     | -5 60 °C                                                         |
| Product weight                          | 41 g                                                             |
| Mounting type                           | On PR manifold                                                   |
|                                         | with through hole                                                |
|                                         | Optional                                                         |
| Pilot air port 12                       | M5                                                               |
| Pilot air port 14                       | M5                                                               |
| Pneumatic connection, port 1            | M7                                                               |
| Pneumatic connection, port 2            | M7                                                               |
| Pneumatic connection, port 3            | M7                                                               |
| Pneumatic connection, port 4            | M7                                                               |
| Pneumatic connection, port 5            | M7                                                               |
| Materials note                          | Conforms to RoHS                                                 |
| Material seals                          | HNBR                                                             |
|                                         | NBR                                                              |
| Material housing                        | Aluminium                                                        |
|                                         | Anodised                                                         |