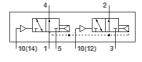

## **Data sheet**

| Feature                                 | Value                                                            |
|-----------------------------------------|------------------------------------------------------------------|
| Valve function                          | 2x3/2 open, monostable                                           |
| Type of actuation                       | pneumatic                                                        |
| Valve size                              | 10 mm                                                            |
| Standard nominal flow rate              | 190 l/min                                                        |
| Operating pressure                      | 1.5 10 bar                                                       |
| Design structure                        | Piston slide                                                     |
| Type of reset                           | Air spring                                                       |
| Grid dimension                          | 10.5 mm                                                          |
| Exhaust-air function                    | throttleable                                                     |
| Sealing principle                       | soft                                                             |
| Assembly position                       | Any                                                              |
| Manual override                         | None                                                             |
| Type of piloting                        | direct                                                           |
| Flow direction                          | reversible with restrictions                                     |
| Overlap                                 | Positive overlap                                                 |
| Pilot pressure                          | 1.5 10 bar                                                       |
| Suitability for vacuum                  | No                                                               |
| Switching time off                      | 9 ms                                                             |
| Switching time on                       | 4 ms                                                             |
| Operating medium                        | Compressed air in accordance with ISO8573-1:2010 [7:4:4]         |
| Note on operating and pilot medium      | Lubricated operation possible (subsequently required for further |
|                                         | operation)                                                       |
| Corrosion resistance classification CRC | 2 - Moderate corrosion stress                                    |
| PWIS conformity                         | VDMA24364-B1/B2-L                                                |
| Medium temperature                      | -5 50 °C                                                         |
| Pilot medium                            | Compressed air in accordance with ISO8573-1:2010 [7:4:4]         |
| Ambient temperature                     | -5 60 °C                                                         |
| Product weight                          | 48 g                                                             |
| Mounting type                           | On PR manifold                                                   |
|                                         | with through hole                                                |
|                                         | Optional                                                         |
| Pilot air port 12                       | M5                                                               |
| Pilot air port 14                       | M5                                                               |
| Pneumatic connection, port 1            | M7                                                               |
| Pneumatic connection, port 2            | M7                                                               |
| Pneumatic connection, port 3            | M7                                                               |
| Pneumatic connection, port 4            | M7                                                               |
| Pneumatic connection, port 5            | M7                                                               |
| Materials note                          | Conforms to RoHS                                                 |
| Material seals                          | HNBR                                                             |
|                                         | NBR                                                              |
| Material housing                        | Aluminium                                                        |
|                                         | Anodised                                                         |