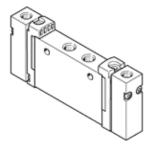

## pneumatic valve VUWG-L10-T32U-A-M7 Part number: 573822

## **Data sheet**

| Feature                                 | Value                                                            |
|-----------------------------------------|------------------------------------------------------------------|
| Valve function                          | 2x3/2 open, monostable                                           |
| Type of actuation                       | pneumatic                                                        |
| Valve size                              | 10 mm                                                            |
| Standard nominal flow rate              | 190 l/min                                                        |
| Operating pressure                      | 1.5 10 bar                                                       |
| Design structure                        | Piston slide                                                     |
| Type of reset                           | Air spring                                                       |
| Grid dimension                          | 10.5 mm                                                          |
| Exhaust-air function                    | throttleable                                                     |
| Sealing principle                       | soft                                                             |
| Assembly position                       | Any                                                              |
| Manual override                         | None                                                             |
| Type of piloting                        | direct                                                           |
| Flow direction                          | reversible with restrictions                                     |
| Overlap                                 | Positive overlap                                                 |
| Pilot pressure                          | 1.5 10 bar                                                       |
| Suitability for vacuum                  | No                                                               |
| Switching time off                      | 9 ms                                                             |
| Switching time on                       | 4 ms                                                             |
| Operating medium                        | Compressed air in accordance with ISO8573-1:2010 [7:4:4]         |
| Note on operating and pilot medium      | Lubricated operation possible (subsequently required for further |
|                                         | operation)                                                       |
| Corrosion resistance classification CRC | 2 - Moderate corrosion stress                                    |
| PWIS conformity                         | VDMA24364-B1/B2-L                                                |
| Medium temperature                      | -5 50 °C                                                         |
| Pilot medium                            | Compressed air in accordance with ISO8573-1:2010 [7:4:4]         |
| Ambient temperature                     | -5 60 °C                                                         |
| Product weight                          | 48 g                                                             |
| Mounting type                           | On PR manifold                                                   |
|                                         | with through hole                                                |
|                                         | Optional                                                         |
| Pilot air port 12                       | M5                                                               |
| Pilot air port 14                       | M5                                                               |
| Pneumatic connection, port 1            | M7                                                               |
| Pneumatic connection, port 2            | M7                                                               |
| Pneumatic connection, port 3            | M7                                                               |
| Pneumatic connection, port 4            | M7                                                               |
| Pneumatic connection, port 5            | M7                                                               |
| Materials note                          | Conforms to RoHS                                                 |
| Material seals                          | HNBR                                                             |
|                                         | NBR                                                              |
| Material housing                        | Aluminium                                                        |
|                                         | Anodised                                                         |