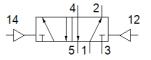

## **Data sheet**

| Feature                            | Value                                                                       |
|------------------------------------|-----------------------------------------------------------------------------|
| Valve function                     | 5/2 bistable                                                                |
| Type of actuation                  | pneumatic                                                                   |
| Standard nominal flow rate         | 1,400 l/min                                                                 |
| Operating pressure                 | 1 16 bar                                                                    |
| Nominal size                       | 6.5 mm                                                                      |
| Assembly position                  | Any                                                                         |
| Manual override                    | Pushing                                                                     |
| Pilot pressure                     | 2 10 bar                                                                    |
| Max. switching frequency           | 40 Hz                                                                       |
| Switching time on                  | 28 ms                                                                       |
| Operating medium                   | Compressed air in accordance with ISO8573-1:2010 [7:4:4]                    |
| Note on operating and pilot medium | Lubricated operation possible (subsequently required for further operation) |
| PWIS conformity                    | VDMA24364 zone III                                                          |
| Medium temperature                 | -10 60 °C                                                                   |
| Mounting type                      | On sub-base                                                                 |
| Pilot air port 12                  | G1/8                                                                        |
| Pilot air port 14                  | G1/8                                                                        |
| Pneumatic connection, port 1       | G1/4                                                                        |
| Pneumatic connection, port 2       | G1/4                                                                        |
| Pneumatic connection, port 3       | G1/4                                                                        |
| Pneumatic connection, port 4       | G1/4                                                                        |
| Pneumatic connection, port 5       | G1/4                                                                        |
| Material seals                     | NBR                                                                         |
| Material housing                   | Wrought Aluminium alloy                                                     |
| Material membrane                  | PUR                                                                         |