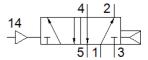

## pneumatic valve CL-5/2-1/4 Part number: 5734 Classic - do not use for new projects

Without sub-base

Modern alternatives can be found by entering the first four characters of the type code in the search field.

## **Data sheet**

| Feature                            | Value                                                            |
|------------------------------------|------------------------------------------------------------------|
| Valve function                     | 5/2 monostable                                                   |
| Type of actuation                  | pneumatic                                                        |
| Standard nominal flow rate         | 1,400 l/min                                                      |
| Operating pressure                 | 1 10 bar                                                         |
| Nominal size                       | 6.5 mm                                                           |
| Assembly position                  | Any                                                              |
| Manual override                    | Pushing                                                          |
| Pilot pressure                     | 2 10 bar                                                         |
| Max. switching frequency           | 40 Hz                                                            |
| Switching time on                  | 28 ms                                                            |
| Operating medium                   | Compressed air in accordance with ISO8573-1:2010 [7:4:4]         |
| Note on operating and pilot medium | Lubricated operation possible (subsequently required for further |
|                                    | operation)                                                       |
| PWIS conformity                    | VDMA24364 zone III                                               |
| Medium temperature                 | -10 60 °C                                                        |
| Mounting type                      | On sub-base                                                      |
| Pilot air port 12                  | G1/8                                                             |
| Pilot air port 14                  | G1/8                                                             |
| Pneumatic connection, port 1       | G1/4                                                             |
| Pneumatic connection, port 2       | G1/4                                                             |
| Pneumatic connection, port 3       | G1/4                                                             |
| Pneumatic connection, port 4       | G1/4                                                             |
| Pneumatic connection, port 5       | G1/4                                                             |
| Material seals                     | NBR                                                              |
| Material housing                   | Wrought Aluminium alloy                                          |
| Material membrane                  | PUR                                                              |