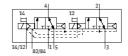

## solenoid valve VUVG-S10-T32C-AZT-M5-1T1L Part number: 573386







## **Data sheet**

| sed, monostable                                                             |
|-----------------------------------------------------------------------------|
|                                                                             |
|                                                                             |
|                                                                             |
|                                                                             |
| MPa                                                                         |
| par                                                                         |
| de                                                                          |
|