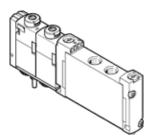

## solenoid valve VUVG-S10-T32C-AZT-M5-1T1L Part number: 573386







## **Data sheet**

| sed, monostable                                                             |
|-----------------------------------------------------------------------------|
|                                                                             |
|                                                                             |
|                                                                             |
|                                                                             |
| MPa                                                                         |
| par                                                                         |
| de                                                                          |
|