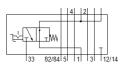

## vertical pressure shut-off plate VMPA1-HS Part number: 567805

**FESTO** 

## **Data sheet**

| Feature                                 | Value                                                            |
|-----------------------------------------|------------------------------------------------------------------|
| Width                                   | 10 mm                                                            |
| Assembly position                       | Any                                                              |
| Pneumatic vertical stacking             | Shut-off for 1                                                   |
| Operating pressure                      | 3 8 bar                                                          |
| Standard nominal flow rate ventilation  | 103 l/min                                                        |
| Standard nominal flow rate venting      | 213 l/min                                                        |
| Operating medium                        | Compressed air in accordance with ISO8573-1:2010 [7:4:4]         |
| Note on operating and pilot medium      | Lubricated operation possible (subsequently required for further |
|                                         | operation)                                                       |
| Corrosion resistance classification CRC | 2 - Moderate corrosion stress                                    |
| PWIS conformity                         | VDMA24364-B1/B2-L                                                |
| Protection class                        | IP65                                                             |
| Ambient temperature                     | -5 50 °C                                                         |
| Product weight                          | 60 g                                                             |
| Vertical stacking type of mounting      | on manifold block                                                |
|                                         | on individual sub-base                                           |
| Materials note                          | Conforms to RoHS                                                 |
| Material housing                        | Wrought Aluminium alloy                                          |
|                                         | PA-reinforced                                                    |