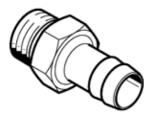

## barbed hose fitting N-3/4-P-19-NPT Part number: 564848

## **Data sheet**

| Feature                                       | Value                                                            |
|-----------------------------------------------|------------------------------------------------------------------|
| Nominal size                                  | 16.5 mm                                                          |
| Type of seal on screw-in stud                 | coating                                                          |
| Assembly position                             | Any                                                              |
| Design                                        | Straight design                                                  |
| Container size                                | 1                                                                |
| Operating pressure complete temperature range | -0.95 16 bar                                                     |
| Operating medium                              | Compressed air in accordance with ISO8573-1:2010 [7:-:-]         |
| Note on operating and pilot medium            | Lubricated operation possible (subsequently required for further |
|                                               | operation)                                                       |
| Corrosion resistance classification CRC       | 2 - Moderate corrosion stress                                    |
| PWIS conformity                               | VDMA24364-B1/B2-L                                                |
| Ambient temperature                           | -10 60 °C                                                        |
| Max. tightening torque                        | 40 Nm                                                            |
| Product weight                                | 44 g                                                             |
| Pneumatic connection, port 1                  | Male thread, 3/4 NPT                                             |
| Pneumatic connection, port 2                  | For tubing internal diameter 19 mm                               |
| Materials note                                | Conforms to RoHS                                                 |
| Material housing                              | Anodised aluminium                                               |