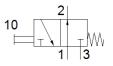

## **Data sheet**

| Feature                                 | Value                                                                       |
|-----------------------------------------|-----------------------------------------------------------------------------|
| Valve function                          | 3/2 open, monostable                                                        |
| Type of actuation                       | manual                                                                      |
| Width                                   | 25 mm                                                                       |
| Standard nominal flow rate              | 1,000 l/min                                                                 |
| Operating pressure                      | -0.95 8 bar                                                                 |
| Design structure                        | Poppet seat                                                                 |
| Type of reset                           | mechanical spring                                                           |
| Nominal size                            | 6 mm                                                                        |
| Instructions for use                    | Actuate only manually                                                       |
| Type of piloting                        | direct                                                                      |
| Operating medium                        | Compressed air in accordance with ISO8573-1:2010 [7:-:-]                    |
| Note on operating and pilot medium      | Lubricated operation possible (subsequently required for further operation) |
| Corrosion resistance classification CRC | 2 - Moderate corrosion stress                                               |
| Medium temperature                      | -10 60 °C                                                                   |
| Ambient temperature                     | -10 60 °C                                                                   |
| Actuating force                         | 47.4 N                                                                      |
| Product weight                          | 216 g                                                                       |
| Mounting type                           | with through hole                                                           |
| Pneumatic connection, port 1            | G1/4                                                                        |
| Pneumatic connection, port 2            | G1/4                                                                        |
| Pneumatic connection, port 3            | G1/4                                                                        |
| Materials note                          | Conforms to RoHS                                                            |
| Material seals                          | NBR                                                                         |
| Material housing                        | Wrought Aluminium alloy                                                     |
|                                         | Anodised                                                                    |