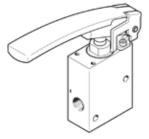

## finger lever valve VHEM-LT-M32U-M-G14 Part number: 563977 Product to be discontinued

This type is suitable for vacuum.

Type to be discontinued. Available until 2019. See Support Portal for alternative products.