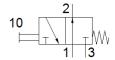

## **Data sheet**

| Feature                                 | Value                                                            |
|-----------------------------------------|------------------------------------------------------------------|
| Valve function                          | 3/2 open, monostable                                             |
| Type of actuation                       | manual                                                           |
| Width                                   | 20 mm                                                            |
| Standard nominal flow rate              | 500 l/min                                                        |
| Operating pressure                      | -0.95 8 bar                                                      |
| Design structure                        | Poppet seat                                                      |
| Type of reset                           | mechanical spring                                                |
| Nominal size                            | 4 mm                                                             |
| Instructions for use                    | Actuate only manually                                            |
| Type of piloting                        | direct                                                           |
| Operating medium                        | Compressed air in accordance with ISO8573-1:2010 [7:-:-]         |
| Note on operating and pilot medium      | Lubricated operation possible (subsequently required for further |
|                                         | operation)                                                       |
| Corrosion resistance classification CRC | 2 - Moderate corrosion stress                                    |
| Medium temperature                      | -10 60 °C                                                        |
| Ambient temperature                     | -10 60 °C                                                        |
| Actuating force                         | 34.7 N                                                           |
| Product weight                          | 148 g                                                            |
| Mounting type                           | with through hole                                                |
| Pneumatic connection, port 1            | G1/8                                                             |
| Pneumatic connection, port 2            | G1/8                                                             |
| Pneumatic connection, port 3            | G1/8                                                             |
| Materials note                          | Conforms to RoHS                                                 |
| Material seals                          | NBR                                                              |
| Material housing                        | Wrought Aluminium alloy                                          |
|                                         | Anodised                                                         |