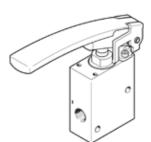

## finger lever valve VHEM-LT-M32U-M-G18 Part number: 563781 Product to be discontinued

This type is suitable for vacuum.

Type to be discontinued. Available until 2019. See Support Portal for alternative products.