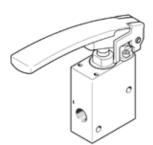

## finger lever valve VHEM-LT-M32C-M-G18 Part number: 563777 Product to be discontinued

This type is suitable for vacuum.

Type to be discontinued. Available until 2019. See Support Portal for alternative products.