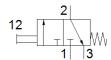

## **Data sheet**

| Feature                                 | Value                                                            |
|-----------------------------------------|------------------------------------------------------------------|
| Valve function                          | 3/2 closed, monostable                                           |
| Type of actuation                       | manual                                                           |
| Width                                   | 20 mm                                                            |
| Standard nominal flow rate              | 500 l/min                                                        |
| Operating pressure                      | -0.95 8 bar                                                      |
| Design structure                        | Poppet seat                                                      |
| Type of reset                           | mechanical spring                                                |
| Nominal size                            | 4 mm                                                             |
| Instructions for use                    | Actuate only manually                                            |
| Type of piloting                        | direct                                                           |
| Operating medium                        | Compressed air in accordance with ISO8573-1:2010 [7:-:-]         |
| Note on operating and pilot medium      | Lubricated operation possible (subsequently required for further |
|                                         | operation)                                                       |
| Corrosion resistance classification CRC | 2 - Moderate corrosion stress                                    |
| Medium temperature                      | -10 60 °C                                                        |
| Ambient temperature                     | -10 60 °C                                                        |
| Actuating force                         | 18 N                                                             |
| Product weight                          | 148 g                                                            |
| Mounting type                           | with through hole                                                |
| Pneumatic connection, port 1            | G1/8                                                             |
| Pneumatic connection, port 2            | G1/8                                                             |
| Pneumatic connection, port 3            | G1/8                                                             |
| Materials note                          | Conforms to RoHS                                                 |
| Material seals                          | NBR                                                              |
| Material housing                        | Wrought Aluminium alloy                                          |
|                                         | Anodised                                                         |