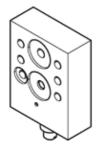

## flow control plate VABF-S7-F1B5P1-F Part number: 563401

## **Data sheet**

| Feature                                 | Value                                                    |
|-----------------------------------------|----------------------------------------------------------|
| Assembly position                       | Any                                                      |
| Pilot air supply                        | external                                                 |
|                                         | Internal                                                 |
| Operating pressure MPa                  | 0 1.2 MPa                                                |
| Operating pressure                      | 0 12 bar                                                 |
| Operating medium                        | Compressed air in accordance with ISO8573-1:2010 [7:-:-] |
| Corrosion resistance classification CRC | 4 - Very high corrosion stress                           |
| PWIS conformity                         | VDMA24364 zone III                                       |
| Protection class                        | IP65                                                     |
| Mounting type                           | with through hole                                        |
| Pilot air port 12                       | G1/4                                                     |
| Pneumatic connection, port 1            | G1/4                                                     |
| Pneumatic connection, port 2            | Flange 1/4                                               |
|                                         | NAMUR port pattern                                       |
| Pneumatic connection, port 3            | G1/4                                                     |
| Materials note                          | Conforms to RoHS                                         |
| Material of connecting plate            | Aluminium (Ematal coated)                                |
| Material seals                          | NBR                                                      |