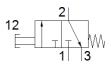

## Data sheet

| Feature                                 | Value                                                                       |
|-----------------------------------------|-----------------------------------------------------------------------------|
| Valve function                          | 3/2 closed, monostable                                                      |
| Type of actuation                       | manual                                                                      |
| Width                                   | 22.5 mm                                                                     |
| Standard nominal flow rate              | 80 l/min                                                                    |
| Operating pressure                      | -0.95 8 bar                                                                 |
| Design structure                        | Piston seat                                                                 |
| Type of reset                           | mechanical spring                                                           |
| Nominal size                            | 2 mm                                                                        |
| Assembly position                       | Any                                                                         |
| Type of piloting                        | direct                                                                      |
| Operating medium                        | Compressed air in accordance with ISO8573-1:2010 [7:-:-]                    |
| Note on operating and pilot medium      | Lubricated operation possible (subsequently required for further operation) |
| Corrosion resistance classification CRC | 1 - Low corrosion stress                                                    |
| Medium temperature                      | -10 60 °C                                                                   |
| Ambient temperature                     | -10 60 °C                                                                   |
| Actuating force                         | 14 N                                                                        |
| Product weight                          | 420 g                                                                       |
| Mounting type                           | with through hole                                                           |
| Pneumatic connection, port 1            | M5                                                                          |
| Pneumatic connection, port 2            | M5                                                                          |
| Material seals                          | NBR                                                                         |
| Material housing                        | Wrought Aluminium alloy                                                     |
|                                         | Anodised                                                                    |