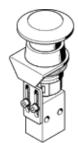

## mushroom pushbutton P-3-M5-RD Part number: 561604

This type is suitable for vacuum.

## Data sheet

| Feature                                 | Value                                                                       |
|-----------------------------------------|-----------------------------------------------------------------------------|
| Valve function                          | 3/2 closed, monostable                                                      |
| Type of actuation                       | manual                                                                      |
| Width                                   | 22.5 mm                                                                     |
| Standard nominal flow rate              | 80 l/min                                                                    |
| Operating pressure                      | -0.95 8 bar                                                                 |
| Design structure                        | Piston seat                                                                 |
| Type of reset                           | mechanical spring                                                           |
| Nominal size                            | 2 mm                                                                        |
| Assembly position                       | Any                                                                         |
| Type of piloting                        | direct                                                                      |
| Operating medium                        | Compressed air in accordance with ISO8573-1:2010 [7:-:-]                    |
| Note on operating and pilot medium      | Lubricated operation possible (subsequently required for further operation) |
| Corrosion resistance classification CRC | 1 - Low corrosion stress                                                    |
| Medium temperature                      | -10 60 °C                                                                   |
| Ambient temperature                     | -10 60 °C                                                                   |
| Actuating force                         | 14 N                                                                        |
| Product weight                          | 420 g                                                                       |
| Mounting type                           | with through hole                                                           |
| Pneumatic connection, port 1            | M5                                                                          |
| Pneumatic connection, port 2            | M5                                                                          |
| Material seals                          | NBR                                                                         |
| Material housing                        | Wrought Aluminium alloy                                                     |
|                                         | Anodised                                                                    |