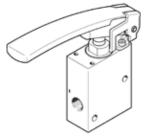

## **finger lever valve VHEM-LT-M32C-M-G14** Part number: 561326 Product to be discontinued

This type is suitable for vacuum.

Type to be discontinued. Available until 2019. See Support Portal for alternative products.

## **Data sheet**

| Feature                                 | Value                                                                       |
|-----------------------------------------|-----------------------------------------------------------------------------|
| Valve function                          | 3/2 closed, monostable                                                      |
| Type of actuation                       | manual                                                                      |
| Width                                   | 25 mm                                                                       |
| Standard nominal flow rate              | 1,000 l/min                                                                 |
| Operating pressure                      | -0.95 8 bar                                                                 |
| Design structure                        | Poppet seat                                                                 |
| Type of reset                           | mechanical spring                                                           |
| Nominal size                            | 6 mm                                                                        |
| Instructions for use                    | Actuate only manually                                                       |
| Type of piloting                        | direct                                                                      |
| Operating medium                        | Compressed air in accordance with ISO8573-1:2010 [7:]                       |
| Note on operating and pilot medium      | Lubricated operation possible (subsequently required for further operation) |
| Corrosion resistance classification CRC | 2 - Moderate corrosion stress                                               |
| Medium temperature                      | -10 60 °C                                                                   |
| Ambient temperature                     | -10 60 °C                                                                   |
| Actuating force                         | 31 N                                                                        |
| Product weight                          | 216 g                                                                       |
| Mounting type                           | with through hole                                                           |
| Pneumatic connection, port 1            | G1/4                                                                        |
| Pneumatic connection, port 2            | G1/4                                                                        |
| Pneumatic connection, port 3            | G1/4                                                                        |
| Materials note                          | Conforms to RoHS                                                            |
| Material seals                          | NBR                                                                         |
| Material housing                        | Wrought Aluminium alloy                                                     |
|                                         | Anodised                                                                    |