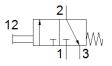

## **Data sheet**

| Feature                                 | Value                                                                       |
|-----------------------------------------|-----------------------------------------------------------------------------|
| Valve function                          | 3/2 closed, monostable                                                      |
| Type of actuation                       | manual                                                                      |
| Width                                   | 25 mm                                                                       |
| Standard nominal flow rate              | 1,000 l/min                                                                 |
| Operating pressure                      | -0.95 8 bar                                                                 |
| Design structure                        | Poppet seat                                                                 |
| Type of reset                           | mechanical spring                                                           |
| Nominal size                            | 6 mm                                                                        |
| Instructions for use                    | Actuate only manually                                                       |
| Type of piloting                        | direct                                                                      |
| Operating medium                        | Compressed air in accordance with ISO8573-1:2010 [7:]                       |
| Note on operating and pilot medium      | Lubricated operation possible (subsequently required for further operation) |
| Corrosion resistance classification CRC | 2 - Moderate corrosion stress                                               |
| Medium temperature                      | -10 60 °C                                                                   |
| Ambient temperature                     | -10 60 °C                                                                   |
| Actuating force                         | 31 N                                                                        |
| Product weight                          | 216 g                                                                       |
| Mounting type                           | with through hole                                                           |
| Pneumatic connection, port 1            | G1/4                                                                        |
| Pneumatic connection, port 2            | G1/4                                                                        |
| Pneumatic connection, port 3            | G1/4                                                                        |
| Materials note                          | Conforms to RoHS                                                            |
| Material seals                          | NBR                                                                         |
| Material housing                        | Wrought Aluminium alloy                                                     |
|                                         | Anodised                                                                    |