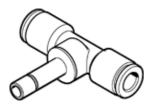

## push-in T-connector NPQM-T-Q10-S10-P10 Part number: 558794

Part number: 558794

## **Data sheet**

| Feature                                         | Value                                                    |
|-------------------------------------------------|----------------------------------------------------------|
| Size                                            | Standard                                                 |
| Nominal size                                    | 8.5 mm                                                   |
| Design                                          | T-shaped                                                 |
| Container size                                  | 10                                                       |
| Design structure                                | Push/pull principle                                      |
| Operating pressure for entire temperature range | -0.095 1.6 MPa                                           |
| Operating pressure complete temperature range   | -0.95 16 bar                                             |
| Operating pressure for entire temperature range | -13.775 232 psi                                          |
| Operating medium                                | Compressed air in accordance with ISO8573-1:2010 [7:-:-] |
| Note on operating and pilot medium              | Lubricated operation possible                            |
| Corrosion resistance classification CRC         | 1 - Low corrosion stress                                 |
| PWIS conformity                                 | VDMA24364-B1/B2-L                                        |
| Ambient temperature                             | -20 70 °C                                                |
| Product weight                                  | 41 g                                                     |
| Pneumatic connection, port 1                    | Push-in sleeve diameter 10 mm                            |
| Pneumatic connection, port 2                    | For tubing outside diameter 10 mm                        |
| Materials note                                  | Conforms to RoHS                                         |
| Material housing                                | Nickel-plated brass                                      |
| Material of tubing seal                         | NBR                                                      |