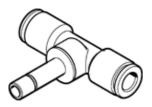

## push-in T-connector NPQM-T-Q4-S4-P10 Part number: 558791

Part number: 558791

## **Data sheet**

| Feature                                         | Value                                                    |
|-------------------------------------------------|----------------------------------------------------------|
| Size                                            | Standard                                                 |
| Nominal size                                    | 3 mm                                                     |
| Design                                          | T-shaped                                                 |
| Container size                                  | 10                                                       |
| Design structure                                | Push/pull principle                                      |
| Operating pressure for entire temperature range | -0.095 1.6 MPa                                           |
| Operating pressure complete temperature range   | -0.95 16 bar                                             |
| Operating pressure for entire temperature range | -13.775 232 psi                                          |
| Operating medium                                | Compressed air in accordance with ISO8573-1:2010 [7:-:-] |
| Note on operating and pilot medium              | Lubricated operation possible                            |
| Corrosion resistance classification CRC         | 1 - Low corrosion stress                                 |
| PWIS conformity                                 | VDMA24364-B1/B2-L                                        |
| Ambient temperature                             | -20 70 °C                                                |
| Product weight                                  | 18.5 g                                                   |
| Pneumatic connection, port 1                    | Push-in sleeve diameter 4 mm                             |
| Pneumatic connection, port 2                    | For tubing outside diameter 4 mm                         |
| Materials note                                  | Conforms to RoHS                                         |
| Material housing                                | Nickel-plated brass                                      |
| Material of tubing seal                         | NBR                                                      |