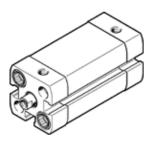

## compact cylinder ADN-1/2"-1 1/2"-I-P-A Part number: 557030

**FESTO** 

With position sensing and internal piston rod thread