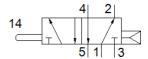

## **Data sheet**

| Feature                                 | Value                                                            |
|-----------------------------------------|------------------------------------------------------------------|
| Valve function                          | 5/2 monostable                                                   |
| Type of actuation                       | mechanical                                                       |
| Width                                   | 25 mm                                                            |
| Standard nominal flow rate              | 1,000 l/min                                                      |
| Operating pressure                      | 2.5 10 bar                                                       |
| Design structure                        | Piston slide                                                     |
| Type of reset                           | Air spring                                                       |
| Nominal size                            | 6 mm                                                             |
| Instructions for use                    | Do not use as mechanical stop                                    |
| Type of piloting                        | direct                                                           |
| Max. switching frequency                | 3 Hz                                                             |
| Operating medium                        | Compressed air in accordance with ISO8573-1:2010 [7:-:-]         |
| Note on operating and pilot medium      | Lubricated operation possible (subsequently required for further |
|                                         | operation)                                                       |
| Corrosion resistance classification CRC | 2 - Moderate corrosion stress                                    |
| Medium temperature                      | -10 60 °C                                                        |
| Ambient temperature                     | -10 60 °C                                                        |
| Actuating force                         | 65 N                                                             |
| Max. force on actuator                  | 260 N                                                            |
| Product weight                          | 320 g                                                            |
| Mounting type                           | with through hole                                                |
| Pneumatic connection, port 1            | G1/4                                                             |
| Pneumatic connection, port 2            | G1/4                                                             |
| Pneumatic connection, port 3            | G1/4                                                             |
| Pneumatic connection, port 4            | G1/4                                                             |
| Pneumatic connection, port 5            | G1/4                                                             |
| Materials note                          | Conforms to RoHS                                                 |
| Material cover                          | PA                                                               |
| Material seals                          | NBR                                                              |
| Material housing                        | Wrought Aluminium alloy                                          |
|                                         | Anodised                                                         |