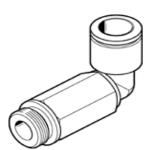

## Push-in L-fitting, long QSLL-F-G1/8-6 Part number: 556844

Solid metal, male thread with external hexagon, temperature range up to 150°C.