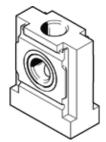

## distributor block MS6N-FRM-FRZ Part number: 554102

Appropriate as adapter between two pressure regulator

## **Data sheet**

| Feature                                                | Value                                                            |
|--------------------------------------------------------|------------------------------------------------------------------|
| Assembly position                                      | Any                                                              |
| Design structure                                       | Branching module                                                 |
| Operating pressure                                     | 0 20 bar                                                         |
| Standard nominal flow rate in main flow direction 1->2 | 14,600 l/min                                                     |
| Standard nominal flow rate outlet at top               | 10,400 l/min                                                     |
| Standard nominal flow rate outlet at bottom            | 9,850 l/min                                                      |
| Authorisation                                          | c UL us - Recognized (OL)                                        |
| Operating medium                                       | Compressed air in accordance with ISO8573-1:2010 [7:4:4]         |
|                                                        | Inert gases                                                      |
| Note on operating and pilot medium                     | Lubricated operation possible (subsequently required for further |
|                                                        | operation)                                                       |
| Corrosion resistance classification CRC                | 2 - Moderate corrosion stress                                    |
| PWIS conformity                                        | VDMA24364-B2-L                                                   |
| Storage temperature                                    | -10 60 °C                                                        |
| Medium temperature                                     | -10 60 °C                                                        |
| Ambient temperature                                    | -10 60 °C                                                        |
| Product weight                                         | 163 g                                                            |
| Pneumatic connection, port 3                           | NPT1/2-14                                                        |
| Pneumatic connection, port 4                           | NPT1/2-14                                                        |
| Materials note                                         | Conforms to RoHS                                                 |
| Material housing                                       | Aluminium die cast                                               |