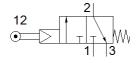

## roller lever valve RWB-3-1/8 Part number: 552432

## **Data sheet**

| Feature                                 | Value                         |  |
|-----------------------------------------|-------------------------------|--|
| Valve function                          | 3/2 closed, monostable        |  |
| Type of actuation                       | mechanical                    |  |
| Standard nominal flow rate              | 120 l/min                     |  |
| Operating pressure                      | 3.5 8 bar                     |  |
| Design structure                        | Piston seat                   |  |
| Nominal size                            | 3.5 mm                        |  |
| Type of piloting                        | Piloted                       |  |
| Corrosion resistance classification CRC | 2 - Moderate corrosion stress |  |
| PWIS conformity                         | VDMA24364-B1/B2-L             |  |
| Ambient temperature                     | -10 60 °C                     |  |
| Actuating force                         | 3.1 N                         |  |
| Product weight                          | 160 g                         |  |
| Mounting type                           | with through hole             |  |
| Pneumatic connection, port 1            | G1/8                          |  |
| Pneumatic connection, port 2            | G1/8                          |  |
| Pneumatic connection, port 3            | G1/8                          |  |
| Material seals                          | NBR                           |  |
| Material housing                        | Wrought Aluminium alloy       |  |
|                                         | Anodised                      |  |