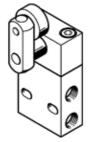

## roller lever valve RWB-3-1/8 Part number: 552432

## **Data sheet**

| Feature                                 | Value                         |  |
|-----------------------------------------|-------------------------------|--|
| Valve function                          | 3/2 closed, monostable        |  |
| Type of actuation                       | mechanical                    |  |
| Standard nominal flow rate              | 120 l/min                     |  |
| Operating pressure                      | 3.5 8 bar                     |  |
| Design structure                        | Piston seat                   |  |
| Nominal size                            | 3.5 mm                        |  |
| Type of piloting                        | Piloted                       |  |
| Corrosion resistance classification CRC | 2 - Moderate corrosion stress |  |
| PWIS conformity                         | VDMA24364-B1/B2-L             |  |
| Ambient temperature                     | -10 60 °C                     |  |
| Actuating force                         | 3.1 N                         |  |
| Product weight                          | 160 g                         |  |
| Mounting type                           | with through hole             |  |
| Pneumatic connection, port 1            | G1/8                          |  |
| Pneumatic connection, port 2            | G1/8                          |  |
| Pneumatic connection, port 3            | G1/8                          |  |
| Material seals                          | NBR                           |  |
| Material housing                        | Wrought Aluminium alloy       |  |
|                                         | Anodised                      |  |