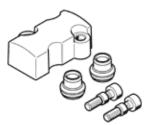

## blanking plate CPE10-RP3 Part number: 550580 Classic - do not use for new projects

Part number: 550580 Classic - do not use for new projects For valves of Compact Performance (CP10) series. Modern alternatives can be found by entering the first four characters of the type code in the search field.

## **Data sheet**

| Feature                                 | Value                         |
|-----------------------------------------|-------------------------------|
| Corrosion resistance classification CRC | 2 - Moderate corrosion stress |
| PWIS conformity                         | VDMA24364-B1/B2-L             |
| Max. tightening torque                  | 1.2 Nm                        |
| Product weight                          | 7 g                           |
| Mounting type                           | Threaded                      |
| Materials note                          | Conforms to RoHS              |
| Material cover plate                    | PA                            |
| Material seals                          | NBR                           |
| Material screws                         | Steel                         |
|                                         | Galvanised                    |